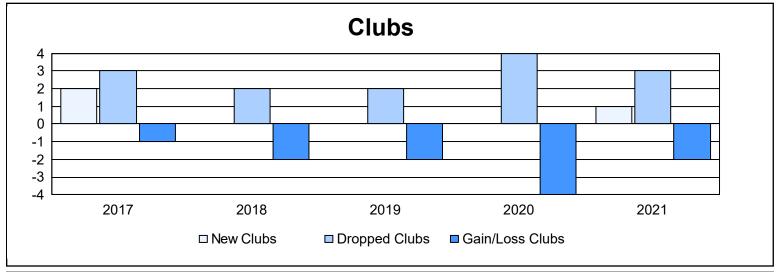

| Year      | New<br>Clubs | Dropped<br>Clubs | Gain/<br>Loss<br>Clubs | New<br>Members | Charter<br>Members | Reinstate<br>Members | Transfer<br>Members | Total<br>Member<br>Added | Total<br>Members<br>Dropped | Gain/<br>Loss<br>Members |
|-----------|--------------|------------------|------------------------|----------------|--------------------|----------------------|---------------------|--------------------------|-----------------------------|--------------------------|
| 2016-2017 | 2            | 3                | -1                     | 152            | 52                 | 6                    | 7                   | 217                      | 215                         | 2                        |
| 2017-2018 | 0            | 2                | -2                     | 111            | 2                  | 8                    | 6                   | 127                      | 208                         | -81                      |
| 2018-2019 | 0            | 2                | -2                     | 83             | 2                  | 12                   | 3                   | 100                      | 213                         | -113                     |
| 2019-2020 | 0            | 4                | -4                     | 92             | 8                  | 14                   | 12                  | 126                      | 214                         | -88                      |
| 2020-2021 | 1            | 3                | -2                     | 54             | 24                 | 15                   | 8                   | 101                      | 159                         | -58                      |
| Average   | 1            | 3                | -2                     | 98             | 18                 | 11                   | 7                   | 134                      | 202                         | -68                      |