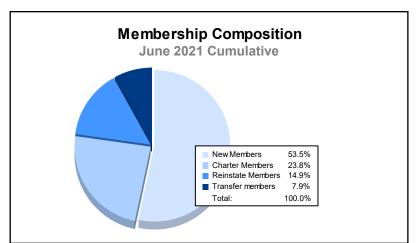

| Year      | New<br>Clubs | Dropped<br>Clubs | Gain/<br>Loss<br>Clubs | New<br>Members | Charter<br>Members | Reinstate<br>Members | Transfer<br>Members | Total<br>Member<br>Added | Total<br>Members<br>Dropped | Gain/<br>Loss<br>Members |
|-----------|--------------|------------------|------------------------|----------------|--------------------|----------------------|---------------------|--------------------------|-----------------------------|--------------------------|
| 2016-2017 | 2            | 3                | -1                     | 152            | 52                 | 6                    | 7                   | 217                      | 215                         | 2                        |
| 2017-2018 | 0            | 2                | -2                     | 111            | 2                  | 8                    | 6                   | 127                      | 208                         | -81                      |
| 2018-2019 | 0            | 2                | -2                     | 83             | 2                  | 12                   | 3                   | 100                      | 213                         | -113                     |
| 2019-2020 | 0            | 4                | -4                     | 92             | 8                  | 14                   | 12                  | 126                      | 214                         | -88                      |
| 2020-2021 | 1            | 3                | -2                     | 54             | 24                 | 15                   | 8                   | 101                      | 159                         | -58                      |
| Average   | 1            | 3                | -2                     | 98             | 18                 | 11                   | 7                   | 134                      | 202                         | -68                      |